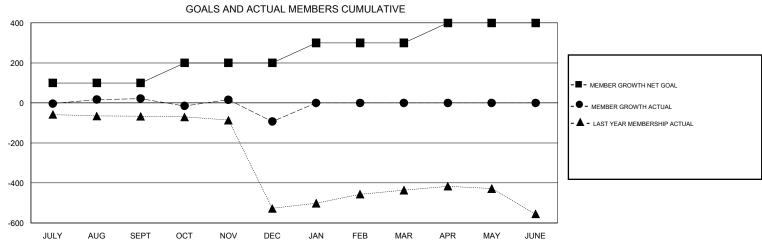

## District 318 B

Results as of: 12/31/2019

| GMT:          |               | L           | OCATION INDIA | _                     |                           |                         | GMT CA                                             |  |
|---------------|---------------|-------------|---------------|-----------------------|---------------------------|-------------------------|----------------------------------------------------|--|
|               | Club          | os          |               | Members               |                           |                         |                                                    |  |
|               | RESULTS FOR   | R 2019-2020 |               | RESULTS FOR 2019-2020 |                           |                         |                                                    |  |
| QUARTER       | NEW CLUB GOAL | NEW CLUBS   | DROPPED CLUBS | QUARTER               | MEMBER GROWTH NET<br>GOAL | MEMBER GROWTH<br>ACTUAL | DROPPED<br>MEMBERS ACTUAL<br>(including transfers) |  |
| JULY/AUG/SEPT | 6             | 1           | 0             | JULY/AUG/SEPT         | 100                       | 123                     | 69                                                 |  |
| OCT/NOV/DEC   | 3             | 2           | 2             | OCT/NOV/DEC           | 100                       | 63                      | 177                                                |  |
| JAN/FEB/MAR   | 3             | 0           | 0             | JAN/FEB/MAR           | 100                       | 0                       | 0                                                  |  |
| APR/MAY/JUNE  | 3             | 0           | 0             | APR/MAY/JUNE          | 100                       | 0                       | 0                                                  |  |

## GOALS AND ACTUAL NEW CLUBS CUMULATIVE

| DROPPED CLUBS: 2  DROPPED MEMBERS |     | 26 CLUBS OF 120 ADDED 1 OR MORE NEW MEMBERS | GENDER DISTRIB  MALE  FEMALE    | 500 (40 570() |     |
|-----------------------------------|-----|---------------------------------------------|---------------------------------|---------------|-----|
| DECEASED                          | 13  | OLIOK LIEDE FOR OLIMINATIVE                 | TOTAL FAMILY UNIT MEMBERS       |               | 968 |
| CLUB CANCELLED 60                 |     | CLICK HERE FOR CUMULATIVE MEMBERSHIP DATA   |                                 |               | 504 |
| OTHER                             | 173 |                                             | FAMILY MEMBERS PAYING HALF DUES |               | 501 |
| TOTAL                             | 246 |                                             |                                 |               |     |