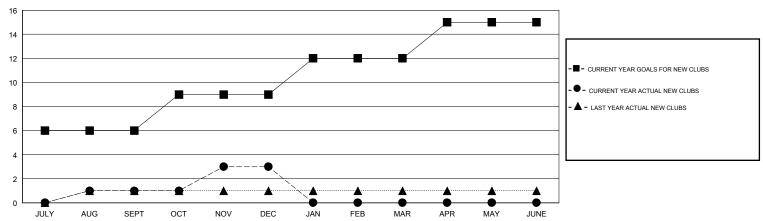

## District 318 B

Results as of: 12/31/2019

| GMT:          |               | L           | OCATION INDIA | _                     |                           |                         | GMT CA                                             |  |
|---------------|---------------|-------------|---------------|-----------------------|---------------------------|-------------------------|----------------------------------------------------|--|
|               | Club          | os          |               | Members               |                           |                         |                                                    |  |
|               | RESULTS FOR   | R 2019-2020 |               | RESULTS FOR 2019-2020 |                           |                         |                                                    |  |
| QUARTER       | NEW CLUB GOAL | NEW CLUBS   | DROPPED CLUBS | QUARTER               | MEMBER GROWTH NET<br>GOAL | MEMBER GROWTH<br>ACTUAL | DROPPED<br>MEMBERS ACTUAL<br>(including transfers) |  |
| JULY/AUG/SEPT | 6             | 1           | 0             | JULY/AUG/SEPT         | 100                       | 123                     | 69                                                 |  |
| OCT/NOV/DEC   | 3             | 2           | 2             | OCT/NOV/DEC           | 100                       | 63                      | 177                                                |  |
| JAN/FEB/MAR   | 3             | 0           | 0             | JAN/FEB/MAR           | 100                       | 0                       | 0                                                  |  |
| APR/MAY/JUNE  | 3             | 0           | 0             | APR/MAY/JUNE          | 100                       | 0                       | 0                                                  |  |

## GOALS AND ACTUAL NEW CLUBS CUMULATIVE

| DROPPED CLUBS: 2  DROPPED MEMBERS |     | 26 CLUBS OF 120 ADDED 1 OR MORE NEW MEMBERS | GENDER DISTRIB  MALE  FEMALE    | 500 (40 570() |     |
|-----------------------------------|-----|---------------------------------------------|---------------------------------|---------------|-----|
| DECEASED                          | 13  | OLIOK LIEDE FOR OLIMINATIVE                 | TOTAL FAMILY UNIT MEMBERS       |               | 968 |
| CLUB CANCELLED 60                 |     | CLICK HERE FOR CUMULATIVE MEMBERSHIP DATA   |                                 |               | 504 |
| OTHER                             | 173 |                                             | FAMILY MEMBERS PAYING HALF DUES |               | 501 |
| TOTAL                             | 246 |                                             |                                 |               |     |